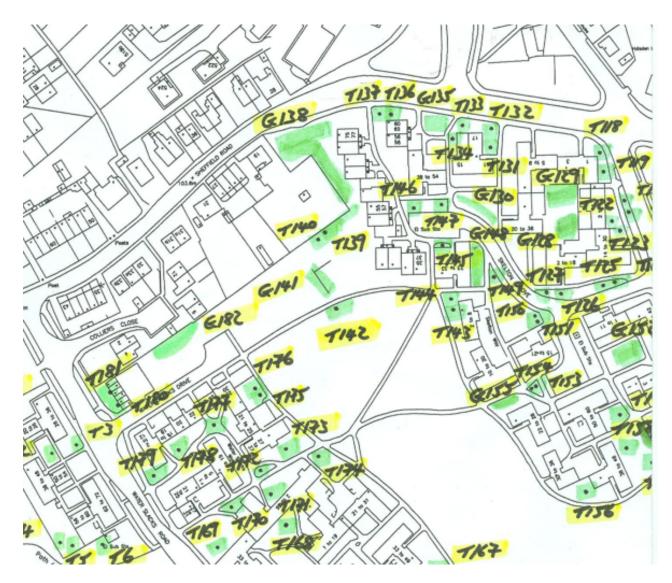

*South-East Estates Team Structure**



#### The Work We Do

- Estate / Block cleaning
- Clearing blocked refuse chutes and ensuring bin rooms clean/clear Rubbish collection and disposal
  Graffiti removal
- Weeding and shrub pruning to communal areas, Grey work
- Emptying dry stores and disposal of contents

### **Waste Disposal**

- Fletchers Waste Management
- Forward Environmental

#### October 2023















Page 5





















Partners we work with:

**Central Estates and Environmental services** 

**Veolia** 

**Waste Management** 

**Parks and Countryside** 

**Streets Ahead** 

**Environmental Services** 

8 age





# OPEN SPACE GROUNDS MAINTENANCE TREE MANAGEMENT

### Waterslacks Estate – Management Responsibility



**HOUSING** 

**PARKS** 

**AMEY** 

**OTHER** 



# WATERSLACKS TREE INSPECTIONS



# WATERSLACKS GROUNDS MAINTENANCE