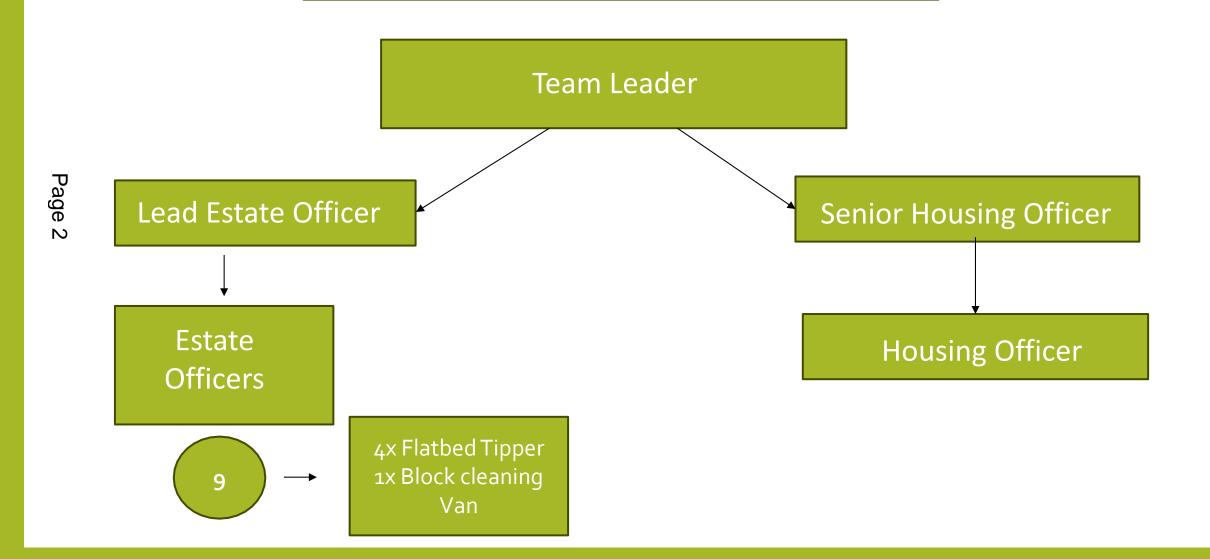

# Agenda Item

# SHEFFIELD CITY COUNCIL ESTATE SERVICES SOUTH-EAST

#### **South-East Estates Team Structure**



#### The Work We Do

- Estate / Block cleaning
- Clearing blocked refuse chutes and ensuring bin rooms clean/clear Rubbish collection and disposal
  Graffiti removal
- Weeding and shrub pruning to communal areas, Grey work
- Emptying dry stores and disposal of contents

### **Waste Disposal**

- Fletchers Waste Management
- Forward Environmental

#### October 2023















Page 5





















Partners we work with:

**Central Estates and Environmental services** 

**Veolia** 

**Waste Management** 

**Parks and Countryside** 

**Streets Ahead** 

**Environmental Services** 

8 age





# OPEN SPACE GROUNDS MAINTENANCE TREE MANAGEMENT

### Waterslacks Estate – Management Responsibility



**HOUSING** 

**PARKS** 

**AMEY** 

**OTHER** 



# WATERSLACKS TREE INSPECTIONS



#